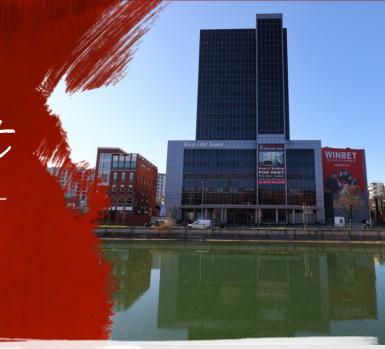

### Riverside Tower

Bucharest, Sector 6, 291-293, Splaiul Independentei

#### **Building information**

| Building status      | Existing     |
|----------------------|--------------|
| Year of construction | 2009         |
| Parking ratio        | 1 / 100 sq m |
| Total building area  | 15 517 sq m  |