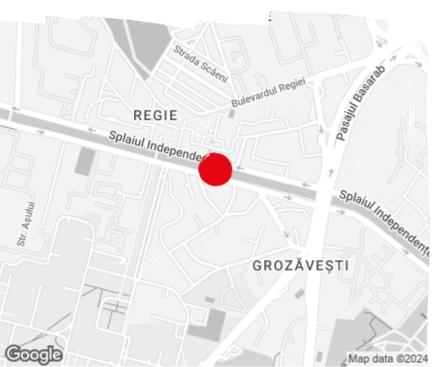

## officefinder.ro

# Office to let

### Riverside Tower

Bucharest, Sector 6, 291-293, Splaiul Independentei



#### **Building information**

| Building status      | Existing     |
|----------------------|--------------|
| Year of construction | 2009         |
| Parking ratio        | 1 / 100 sq m |
| Total building area  | 15 517 sq m  |

#### Commercial terms

| Office space*      | after login * |
|--------------------|---------------|
| Parking            | after login * |
| Service charge*    | after login * |
| Minimum lease term | after login * |
| Availability       | after login * |

\* Asking terms for m<sup>2</sup>/month

#### Location



#### Available space

654 og m

Available office space

100 og m

Minimum office space



## office**finder.ro**

#### Typical floor plan



#### Available space

| Floor | Vacant space        | Availability        |
|-------|---------------------|---------------------|
| 0     | please contact us * | please contact us * |
| 7     | please contact us * | please contact us * |
| 10    | please contact us * | please contact us * |
| Total | after login *       |                     |

#### Public transport

Metro: M1 Bus: 601